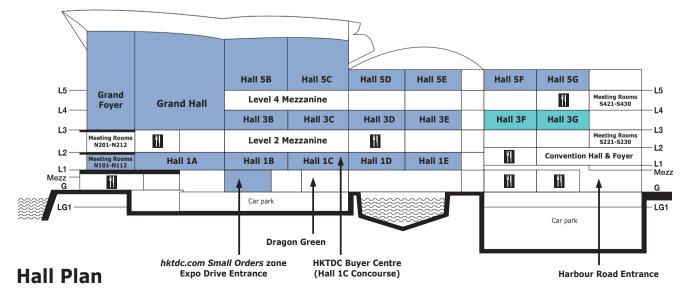

## Guide to Zones and Group Pavilions (with Booth Legend)

| Zone                           | Hall Location/Site |
|--------------------------------|--------------------|
| Digital Infrastructure         |                    |
| Digital Marketing & E-Commerce |                    |
| Enterprise Solutions           |                    |
| Home-grown Innovations         |                    |
| Retail Technologies            | Halls 3F-G         |
| Smart Devices & Accessories    |                    |
| Startup                        | & Concourse        |
| Trade Related Services         | (Level 3)          |
|                                |                    |
| Group Pavilion                 |                    |
| Canada                         |                    |
| Chinese mainland               |                    |
| India                          |                    |
| Korea                          |                    |
|                                |                    |
| Concurrent Event               | Hall Location/Site |

HKTDC Hong Kong Electronics Fair (Spring Edition)

Halls 1A-E & Concourse, 3B-E & Concourse, 5B-E, 5F-G & Concourse, Expo Drive Entrance, Grand Hall & Grand Foyer, Meeting Rooms N100 Series