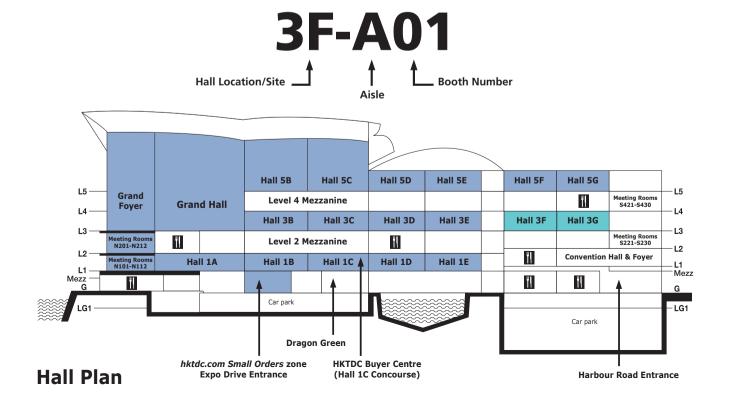

## **Guide to Zones and Group Pavilions (with Booth Legend)**

| Zone                           | Hall Location/Site |
|--------------------------------|--------------------|
| Digital Infrastructure         |                    |
| Digital Marketing & E-Commerce |                    |
| Enterprise Solutions           |                    |
| Home-grown Innovations         |                    |
| Retail Technologies            |                    |
| Smart City New Smart City      | Halls 3F-G         |
| Smart Devices & Accessories    |                    |
| Startup                        | & Concourse        |
| Trade Related Services         | (Level 3)          |
| Group Pavilion                 |                    |
| Canada                         |                    |
| Chinese mainland               |                    |
| India                          |                    |
| Korea                          |                    |

## Hall Location/Site

HKTDC Hong Kong Electronics Fair (Spring Edition)

Halls 1A-E & Concourse, 3B-E & Concourse, 5B-E, 5F-G & Concourse, Expo Drive Entrance, Grand Hall & Grand Foyer, Meeting Rooms N100 Series, Meeting Rooms N200 Series